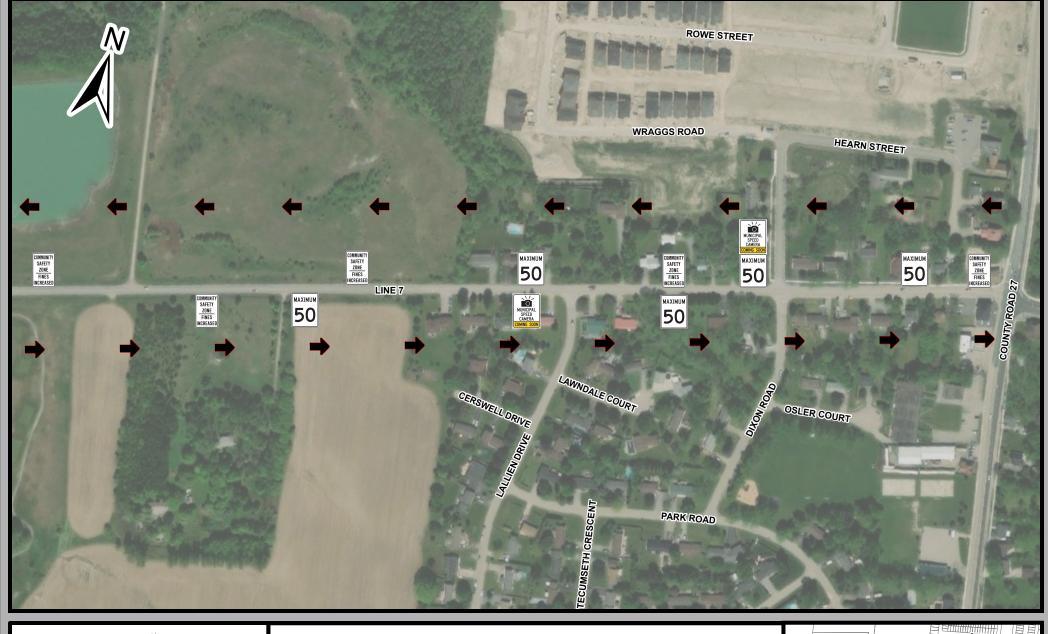

## **ASE Program: Line 7**

## **Signs Become Apparent Based on Travel Orientation:**

Direction of Travel (Signs Above Road)Direction of Travel (Signs Below Road)