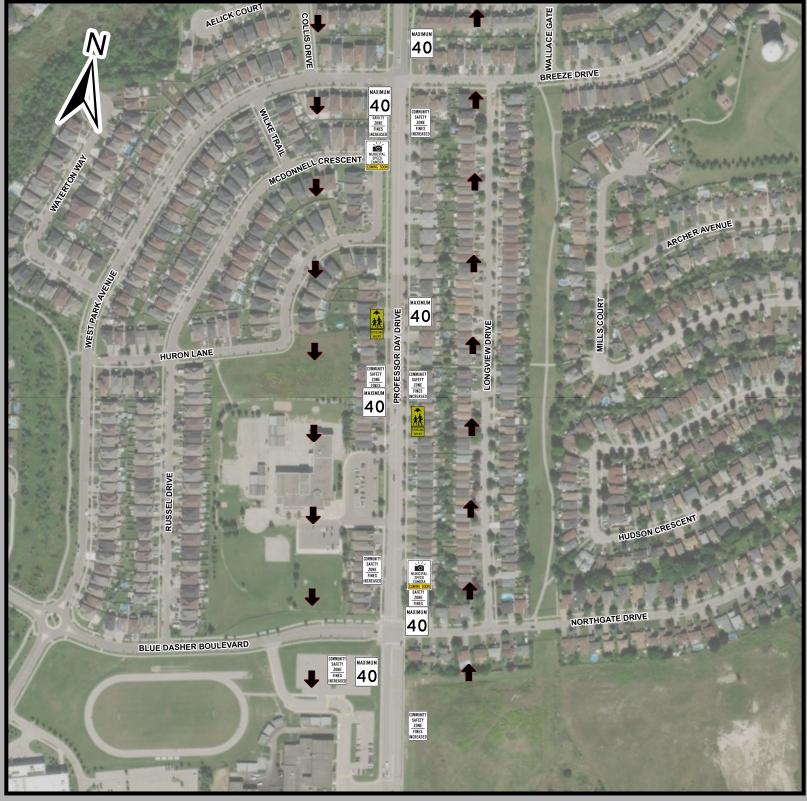

## **ASE Program: Professor Day Drive**

## **Signs Become Apparent Based on Travel Orientation:**

- **†** Direction of Travel (Signs to the right of the road)
  - Direction of Travel (Signs to the left of the road)

Key Map

Roads selection

Parcels